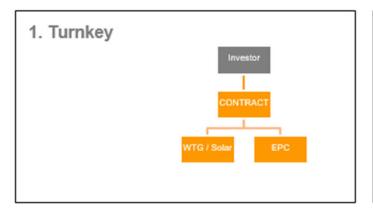

# **Your Partner for Clean Energy**









## **ABO Wind**

- The company
- ABO Wind in Argentina
- Structure

# Development

## Service and contracts













## The company





- Founded by Dr. Jochen Ahn and Matthias Bockholt in 1996
- Currently 500 employees in 8 countries,
- 1,300 megawatts commissioned
- Annual project volume of 400 million euros

## **The Company Worldwide**





## **ABO Wind en Argentina**





### **Structure**



### **Departments:**



### **Services Concepts**









## **Development**



### **Acquisition of sites:**

- Site appraisal
- Land lease contracts

### **Technical Planning:**

- Wind Measurements
- Feasibility studies
- Layout
- Construction, electrical and environmental engineering
- Authorization Management
- Grid connection
- Selection of wind turbine
- Negotiation and preparation of relevant contracts at development





## **Services and contracts for renewables**





### Services for wind and solar: Overview





- Basic Engineering
- Owners Enginering
- Local Conten Evaluation



Site Appraisal



- Tendering Documentation
- Financing & Contracts



- Detail Engineering
- Supplier Audits



- Construction
- EPC & Supervision
- Commissioning



Operations & Maintenance

## **Basic Engineering**







### Concept

- The engine