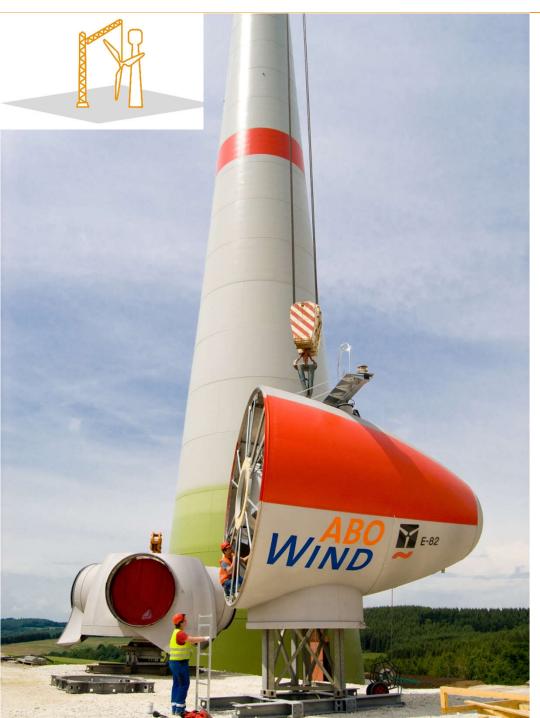

## **EPC Supervision**

### Concept

- Supervision of Works during construction on site. Controlling and monitoring work progress and quality of execution
- Assure required quality at construction stage.

#### **Deliverables**

- Review and implementation of Quality Plan to assure timely completion of the Project.
- Claim management
- Reporting on work progress vs. planning to implement appropriate counter measures at early construction stage.